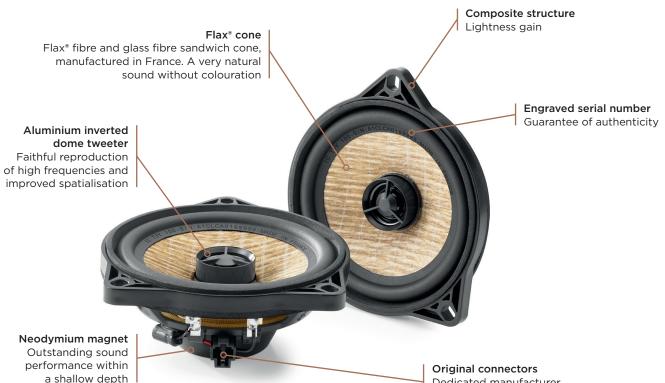

## IC T3Y 100 Product sheet

IC T3Y 100 is a coaxial kit designed for drivers who want to replace their factory audio system with a high-quality solution by Focal that is fully compatible with the relevant Tesla models. This pair of speaker drivers is ideal for vehicles that do not have dedicated spaces for a tweeter. They are fitted with the Flax\* cone, an exclusive Focal technology, that delivers ultra-realistic sound. Designed and manufactured in France, the Tesla-compatible Focal Inside range allows an à la carte/personalised audio system configuration and hugely improves the in-car listening experience.

Check your car compatibility at www.focal-inside.com

| Max. power 80W                   |    |
|----------------------------------|----|
| Nom. power 40W RMS               |    |
| Sensitivity (2.83V/1m) 88dB      |    |
| Frequency response 150Hz-20kHz   |    |
| Impedance 4Ω                     |    |
| Midrange 4"(100mm)               |    |
| Tweeter Aluminium inverted do    | ne |
| Depth 1 <sup>3/8</sup> "(33.8mm) |    |
| Cone Flax®                       |    |
| Voice coil diameter 1" (25mm)    |    |
| Motor Neodymium                  |    |
| Surround Butyl                   |    |
| Crossover Integrated             |    |