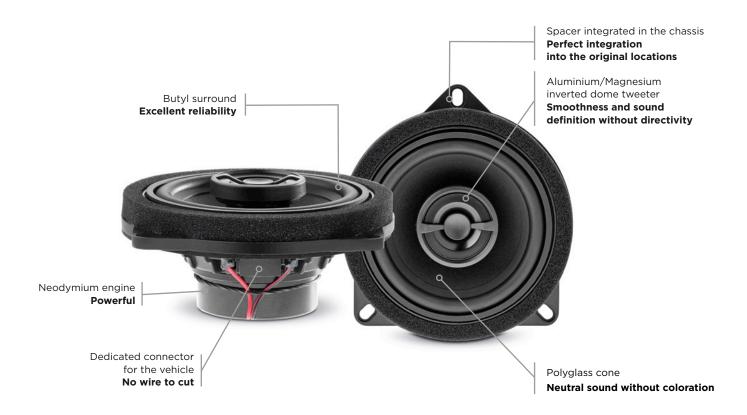

## **IC BMW 100L**

Product Data Sheet

IC BMW 100L is designed for drivers who want to replace their original audio system with a quality sound solution adapted to their vehicle. This kit is equipped with the neodymium engine and the Aluminium/Magnesium inverted dome tweeter, exclusive Focal technologies for high power handling and perfectly rendered trebles.

[BMW : Série 1, Série 3, Série 5, X1, X3... Mini : F56, F57, F60...]

| Type                   | 2-way coaxial kit |
|------------------------|-------------------|
| Woofer                 | 5" (100mm)        |
| Tweeter                | Inverted dome     |
| Magnet                 | Neodymium         |
| Cone                   | Black Polyglass   |
| Surround               | Butyl             |
| Impedance              | 4Ω                |
| Max. power             | 80W               |
| Nom. power             | 40W RMS           |
| Sensitivity (2.83V/1m) | 89.5dB            |
| Frequency response     | 80Hz-23kHz        |
| Crossover              | Separated         |