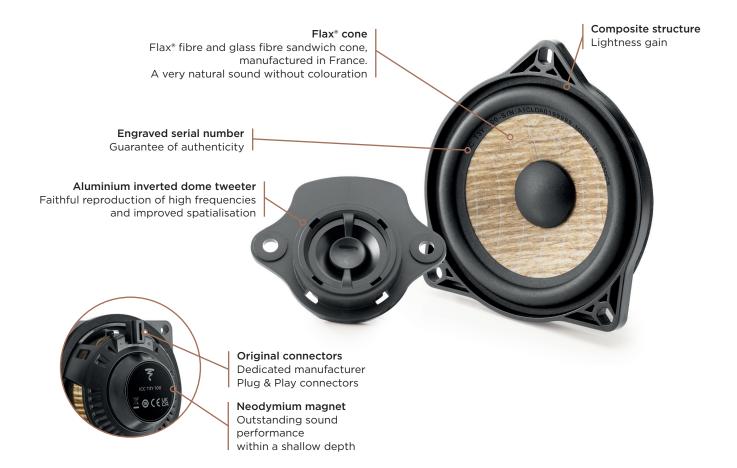

## **ICC T3Y 100**

## Product sheet

ICC T3Y 100 is central speaker/tweeter kit designed for drivers who want to replace their factory audio system with a high-quality solution by Focal that is fully compatible with the relevant Tesla models. The central speaker is fitted with the Flax\* cone, an exclusive Focal technology, that delivers ultra-realistic sound. The inverted dome tweeter, another Focal technology, delivers perfectly spatialised treble. Designed and manufactured in France, the Tesla-compatible Focal Inside range allows an à la carte/personalised audio system configuration and hugely improves the in-car listening experience.

## **Key points**

- Developed and manufactured in France
- High-fidelity sound
- Compatible with Model 3 and Model Y
- Quick and easy to install with no modifications to the vehicle required
- Perfect integration into the cabin
- Installation tutorial video available on focal-inside.com and youtube.com

Check your car compatibility at www.focal-inside.com

| Туре                   | Central speaker kit        |
|------------------------|----------------------------|
| Max. power             | 100W                       |
| Nom. power             | 50W RMS                    |
| Sensitivity (2.83V/1m) | 87dB                       |
| Frequency response     | 150Hz - 20kHz              |
| Impedance              | 4Ω                         |
| Midrange               | 4" (100mm)                 |
| Depth                  | 1 <sup>3/8</sup> "(33.8mm) |
| Cone                   | Flax®                      |
| Voice coil diameter    | 1" (25mm)                  |
| Motor                  | Neodymium                  |
| Surround               | Butyl                      |
| Tweeter                | Aluminium inverted dome    |
| Crossover              | Integrated                 |
|                        |                            |