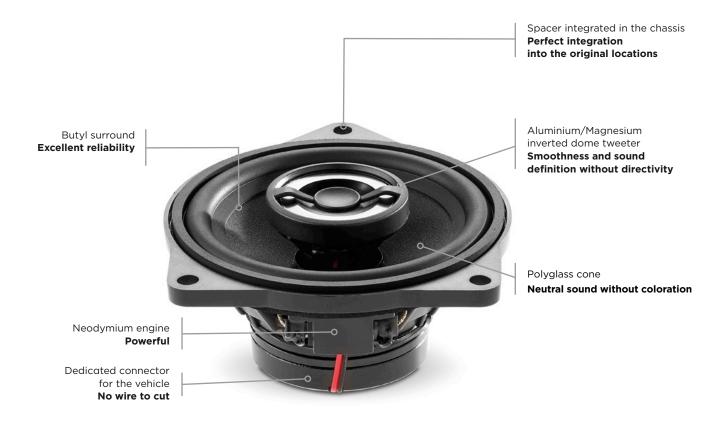

## ICC BMW 100 Product Data Sheet

The coaxial central voice ICC BMW 100 is equipped with the neodymium engine and the Aluminium/Magnesium inverted dome tweeter, exclusive Focal technologies for high power handling and perfectly rendered trebles. In addition to delivering quality sound, ICC BMW 100 is quick to install.

[BMW : Série 3, Série 4, Série 5, X3, Z4... Mini : F56, F57, F60...]

| Tuno                   | Coaxial central voice |
|------------------------|-----------------------|
| Туре                   |                       |
| Woofer                 | 5" (100mm)            |
| Tweeter                | Inverted dome         |
| Magnet                 | Neodymium             |
| Cone                   | Black Polyglass       |
| Surround               | Butyl                 |
| Impedance              | 4Ω                    |
| Max. power             | 80W                   |
| Nom. power             | 40W RMS               |
| Sensitivity (2.83V/1m) | 89.5dB                |
| Frequency response     | 80Hz-23kHz            |
| Crossover              | Integrated            |