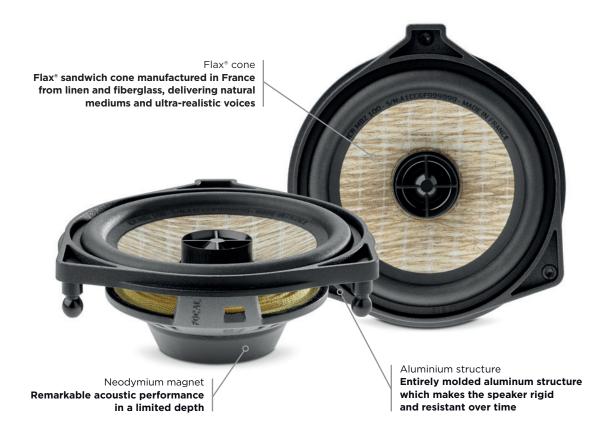

Check your car compatibility at www.focal-inside.com

Mercedes-Benz

[Mercedes-Benz\*: C-Class, E-Class, S-Class, GLC...] Check online your vehicle compatibility.

| Туре                   | Surround 2-way coaxial kit |
|------------------------|----------------------------|
| Midrange               | 4" (100mm)                 |
| Voice coil diameter    | 1" (25mm)                  |
| Voice coil height      | 5/16" (8mm)                |
| Magnet                 | Neodymium                  |
| Cone                   | Flax                       |
| Surround               | Butyl                      |
| Impedance              | 4Ω                         |
| Max. power             | 80W                        |
| Nom. power             | 40W RMS                    |
| Sensitivity (2.83V/1m) | 88dB                       |
| Frequency response     | 150Hz-20kHz                |
| Crossover              | Integrated                 |
|                        |                            |