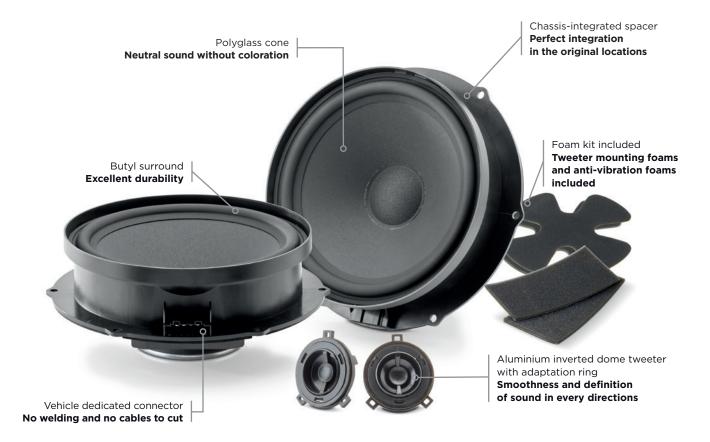

## Product Data Sheet

The IS VW 180 2-way component kit is designed for all drivers who wish to replace their original audio system with a quality sound solution. The speaker drivers employ Polyglass technology, which delivers well-defined midrange and bass. The Aluminium inverted dome tweeter, a Focal technology, provides perfect treble reproduction. This kit is designed for vehicles that have tweeter slots.

## **Key Points**

- Quick and easy install
- No modifications needed on the vehicle
- Invisible integration
- Increased sound quality
- No additional accessories required
- Large emissive surface delivering deep bass