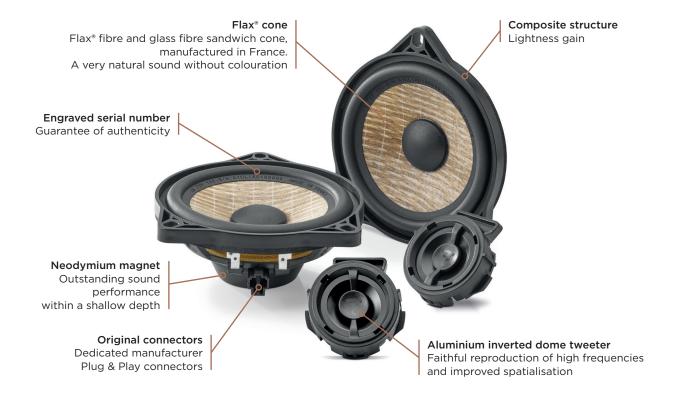

## Product sheet

IS T3Y 100 is a 2-way component kit designed for drivers who want to replace their factory audio system with a high-quality solution by Focal that is fully compatible with the relevant Tesla models. It improves the front channels. The speaker drivers are fitted with the Flax\* cone, an exclusive Focal technology, that delivers ultra-realistic sound. The inverted dome tweeter, another Focal technology, delivers perfectly spatialised treble. Designed and manufactured in France, the Tesla-compatible Focal Inside range allows an à la carte/personalised audio system configuration and hugely improves the in-car listening experience.