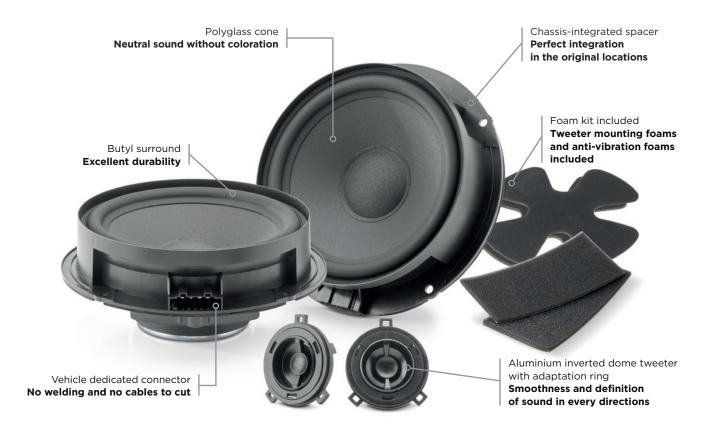

## IS VW 155 Product Data Sheet

The IS VW 155 2-way component kit is designed for all drivers who wish to replace their original audio system with a quality sound solution. The speaker drivers employ Polyglass technology, which delivers well-defined midrange and bass. The Aluminium inverted dome tweeter, a Focal technology, provides perfect treble reproduction. This kit is designed for vehicles that have tweeter slots.

## **Key Points**

- Quick and easy install
- No modifications needed on the vehicle
- Invisible integration
- Increased sound quality
- No additional accessories required

Check your car compatibility at www.focal-inside.com