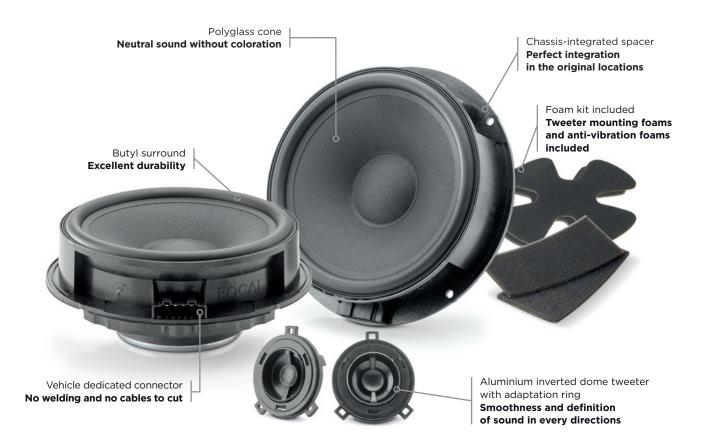

## IS VW 165 Product Data Sheet

The IS VW 165 2-way component kit is designed for all drivers who wish to replace their original audio system with a quality sound solution. The speaker drivers employ Polyglass technology, which delivers well-defined midrange and bass. The Aluminium inverted dome tweeter, a Focal technology, provides perfect treble reproduction. This kit is designed for vehicles that have tweeter slots.

## **Key Points**

- Quick and easy install
- No modifications needed on the vehicle
- Invisible integration
- Increased sound quality
- No additional accessories required

Check your car compatibility at www.focal-inside.com