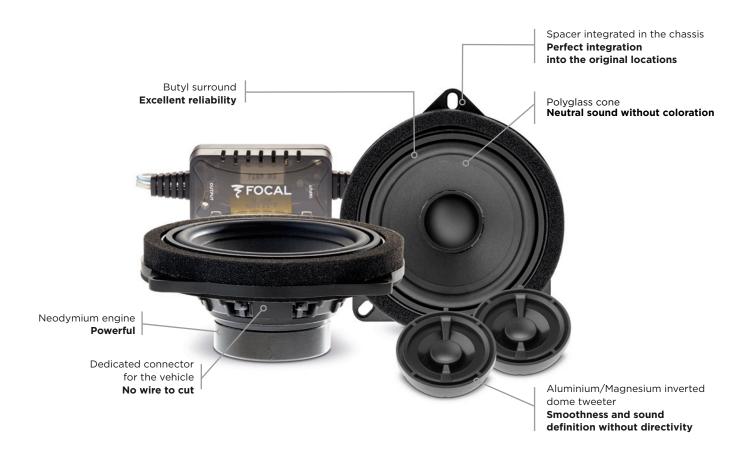

## **IS BMW 100L**

Product Data Sheet

IS BMW 100L is designed for drivers who want to replace their original audio system with a quality sound solution adapted to their vehicle. This kit is equipped with the neodymium engine and the Aluminium/Magnesium inverted dome tweeter, exclusive Focal technologies for high power handling and perfectly rendered trebles.

## **Key Points**

- Quick installation
- No wire to cut, no modification
- $\bullet$  100% compatible with your vehicle
- Sound quality superior compared to the original one
- Mounting accessories included