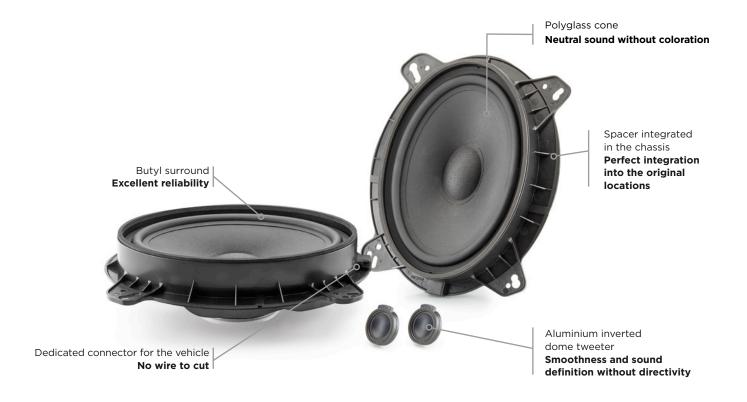

## **IS TOY 690**

Product Data Sheet

The 2-way component kit IS TOY 690 is designed for drivers who want to replace their original audio system with a quality sound solution. The speaker drivers integrate the Polyglass cone for defined midrange and the Aluminium inverted dome tweeter, a Focal technology allowing perfectly rendered trebles.

## **Key Points**

- Quick installation
- No wire to cut, no modification
- 100% compatible with your vehicle
- Sound quality superior compared to the original one
- Deep bass thanks to the elliptical cone
- Mounting accessories included