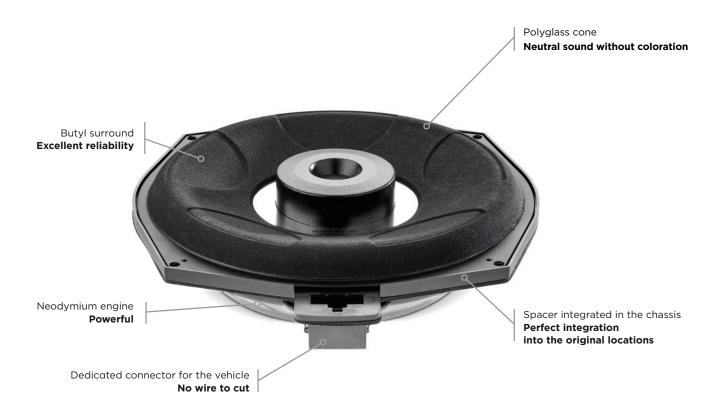

## **ISUB BMW 2**

Product Data Sheet

ISUB BMW 2 is a subwoofer that delivers powerful bass thanks to its neodymium engine, a high performing Focal technology. With ISUB BMW 2, the sound is neutral and the install is quick thanks to the spacer integrated in the chassis that allows perfect integration into the original location. With its 2 Ohms impedance, it perfectly associates with the FIT 9.660 amplifier/DSP.

[BMW : Série 3, Série 5, X3... Mini : F56, F57, F60...]

| Туре                   | Subwoofer       |
|------------------------|-----------------|
| Woofer                 | 10" (200mm)     |
| Magnet                 | Neodymium       |
| Cone                   | Black Polyglass |
| Surround               | Butyl           |
| Impedance              | 2Ω              |
| Max. power             | 180W            |
| Nom. power             | 90W RMS         |
| Sensitivity (2.83V/1m) | 83dB            |
| Frequency response     | 35Hz-200Hz      |
| Crossover              | Integrated      |