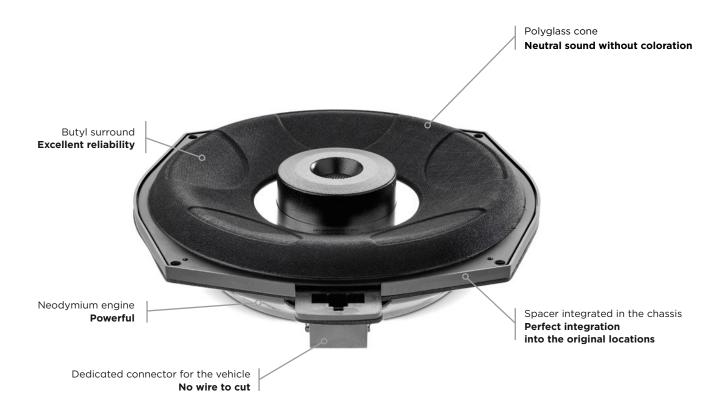

## **ISUB BMW 4**

Product Data Sheet

ISUB BMW 4 is a subwoofer that delivers powerful bass thanks to its neodymium engine, a high performing Focal technology. With ISUB BMW 4, the sound is neutral and the install is quick thanks to the spacer integrated in the chassis that allows perfect integration into the original location. With its 4 Ohms impedance, it is ideal with your original amplification.

## **Key Points**

- Quick installation
- No wire to cut, no modification
- 100% compatible with your vehicle
- Sound quality superior compared to the original one
- Mounting accessories included

Check your vehicle compatibility at www.focal-inside.com

[BMW : Série 1, Série 3, Série 5, X1, X4... Mini : F56, F57, F60...]

| Туре                   | Subwoofer       |
|------------------------|-----------------|
| Woofer                 | 10" (200mm)     |
| Magnet                 | Neodymium       |
| Cone                   | Black Polyglass |
| Surround               | Butyl           |
| Impedance              | 4Ω              |
| Max. power             | 180W            |
| Nom. power             | 90W RMS         |
| Sensitivity (2.83V/1m) | 83dB            |
| Frequency response     | 35Hz-200Hz      |
| Crossover              | Integrated      |