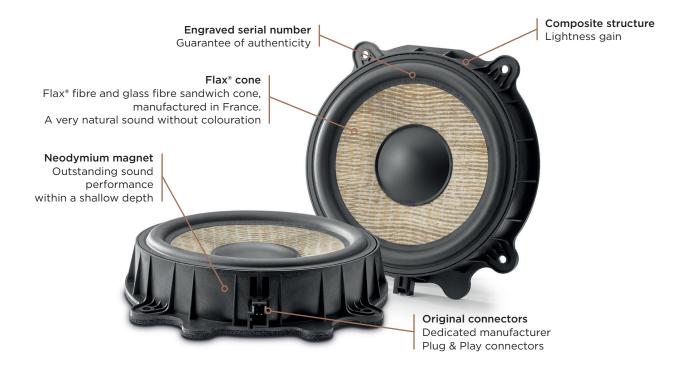

## Product sheet

Woofers IW T3Y 200 have been designed for drivers who want to replace their factory audio system with a high-quality solution by Focal that is fully compatible with the relevant Tesla models. Equipped with the Flax\* cone, an exclusive Focal technology, they significantly improve the in-car listening experience. Designed and manufactured in France, the Tesla-compatible Focal Inside range allows an à la carte/personalised audio system configuration.

## **Key points**

- Developed and manufactured in France
- High-fidelity sound
- Compatible with Model 3 and Model Y
- Quick and easy to install with no modifications to the vehicle required
- Perfect integration into the cabin
- Installation tutorial video available on focal-inside.com and youtube.com