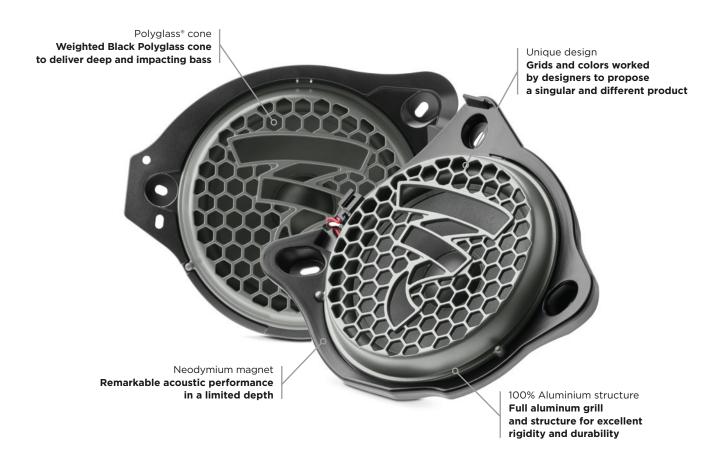

Check your car compatibility at www.focal-inside.com

Mercedes-Benz

[Mercedes-Benz\*: C-Class, E-Class, S-Class, GLC...] For Left-hand drive vehicles only. Check online your vehicle compatibility.

| Туре                   | Subwoofers kit            |
|------------------------|---------------------------|
| Subwoofer              | 8" (200mm)                |
| Voice coil diameter    | 1 <sup>3/8</sup> " (35mm) |
| Voice coil height      | 1/2" (13mm)               |
| Magnet                 | Neodymium                 |
| Cone                   | Polyglass                 |
| Surround               | Butyl                     |
| Impedance              | 2Ω                        |
| Max. power             | 150W x 2                  |
| Nom. power             | 75W RMS                   |
| Sensitivity (2.83V/1m) | 93.3dB                    |